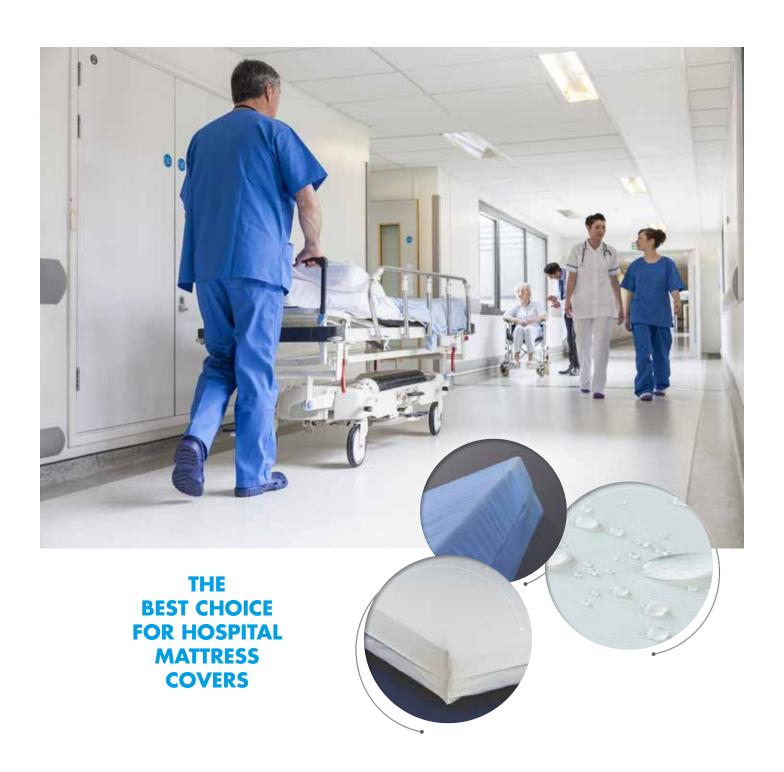

# SIOENCARE 100% HALOGEN FREE MATTRESS

L...

### MAIN CHARACTERISTICS

- 100% halogen free
- Washable at 95°C (tested over 100 times with excellent results)
- Excellent hydrolysis resistance (>1 year in jungle test)
- Excellent resistance to sterilisation (autoclave)
- Excellent resistance to active chlorine and a broad spectrum of disinfectants.
   Best chemical resistance of PU's on the market
- Flame retardancy (BS7175, Crib 5)
- Biocompatibility reports available
- Different knitted fabrics possible
- Best choice for demanding processes (i.e. high temperature washes followed by high temperature drying)