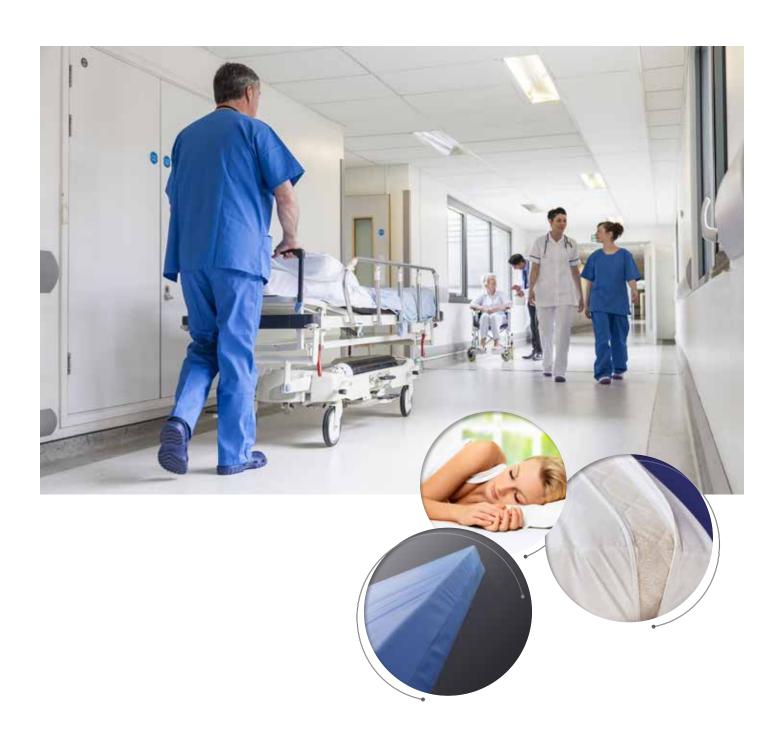

## PUEXCEL MATTRESS

150 / 220 CM

### **MAIN CHARACTERISTICS**

- Washable at 95°C (tested over 100 times with excellent results)
- Excellent hydrolysis resistance (>1 year in jungle test)
- Excellent resistance to sterilisation (autoclave)
- Excellent resistance to active chlorine and a broad spectrum of disinfectants. Best chemical resistance of PU's on the market Flame retardancy (BS7175, Crib 5)
- Biocompatibility reports available
- Different knitted fabrics possible
- Best choice for demanding processes (i.e. high temperature washes followed by high temperature drying)