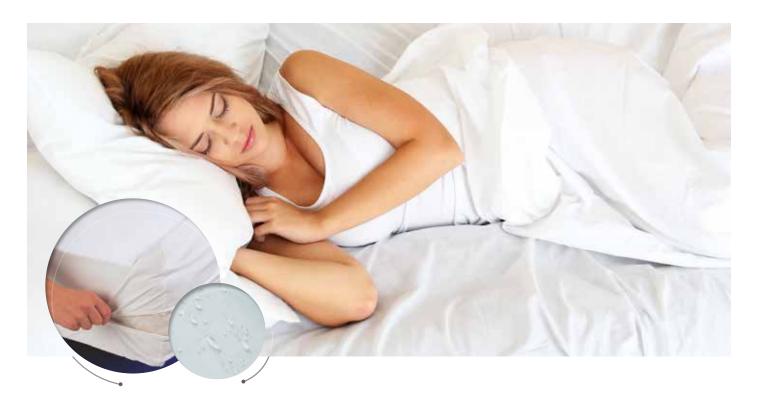

## PUEXCEL MATTRESS

150 / 220 CM

### **MAIN CHARACTERISTICS**

- Washable at 95°C (tested over 100 times with excellent results)
- Excellent hydrolysis resistance (>1 year in jungle test)
- Excellent resistance to sterilisation (autoclave)
- Excellent resistance to active chlorine and a broad spectrum of disinfectants. Best chemical resistance of PU's on the market Flame retardancy (BS7175, Crib 5)
- Biocompatibility reports available
- Different knitted fabrics possible
- Best choice for demanding processes (i.e. high temperature washes followed by high temperature drying)